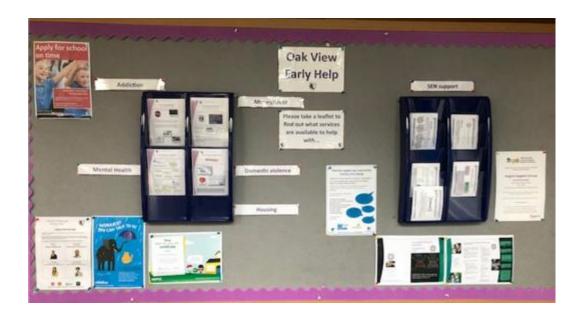

## Dear Parents/Carers,

Our display board in the main Reception area is now dedicated to Early Help. Here you can find information signposting you to organisations which may be able to offer help and advice with a range of issues including housing, domestic violence, addiction, debt and mental health. There is also a section for SEND support. Please feel free to take any leaflets which may be of help to you or to take a photograph of the posters displayed. We will add to this board throughout the year so please do check back from time to time. In time we hope to have this information available on our website.